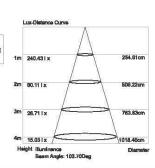

# **Normal Mode**



# **SLED GS00101**

110-240V 50/60Hz 3528 602 88 3600 Im 65 120

Environmental Temperature:-20°C~60°C Environmental Humidity:0%~95%

Material:PC Driver:Included





# **SLED GS00104**

110-240V 50/60Hz 3528 301 LEDs W 1900 F 120.

Environmental Temperature:-20℃~60℃ Environmental Humidity:0%~95%

Material:PC Driver:Included



















### SLED GS0031

110-240V 50/60Hz SMD 3528 LEDs

690±0.5 GS00301/GS00302

Im





Dimension(mm):747ר84×92

Environmental Temperature:-20°C~60°C

Environmental Humidity:0%~95%

Material:Acrylic+Nylon

Driver:Included

Carton Dimensions(cm):25×25×82.5 20'/40'/40HQ(pcs):2228/4536/5304



### SLED GS0032

110-240V 50/60Hz SMD 280 LEDs













Dimension(mm):747ר84×92

Environmental Temperature:-20℃~60℃

Environmental Humidity:0%~95%

Material:Acrylic+Nylon

Driver:Included

Carton Dimensions(cm):25×25×82.5 20'/40'/40HQ(pcs):2228/4536/5304







#### **SLED GS00401**

110-240V 50/60Hz SMD 216 1036 3528 LEDs lm 65

Dimension(mm):1052ר84×92

Environmental Temperature:-20°C~60°C

Environmental Humidity:0%~95%

Material:Acrylic+Nylon

Driver:Included

Carton Dimensions(cm):25×25×113 20'/40'/40HQ(pcs):1628/3320/3884

#### **SLED GS00402**



Dimension(mm):1052ר84×92 Environmental Temperature:-20℃~60℃ Environmental Humidity:0%~95%

Material:Acrylic+Nylon

Driver:Included

Carton Dimensions(cm):25×25×113 20'/40'/40HQ(pcs):1628/3320/3884











### SLED GS00501

110-240V