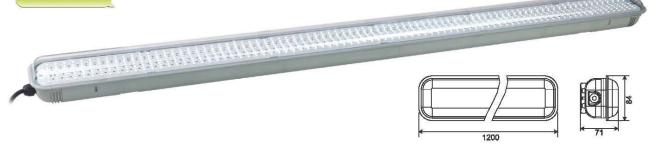

### SLED GS0031

110-240V 50/60Hz SMD 3528 LEDs

690±0.5 GS00301/GS00302

Im

Dimension(mm):747ר84×92

Environmental Temperature:-20°C~60°C

Environmental Humidity:0%~95%

Material:Acrylic+Nylon

### SLED GS0032

110-240V 50/60Hz SMD 280 LEDs

Dimension(mm):747ר84×92

Environmental Temperature:-20℃~60℃

Environmental Humidity:0%~95%

Material:Acrylic+Nylon

Driver:Included

Carton Dimensions(cm):25×25×82.5 20'/40'/40HQ(pcs):2228/4536/5304

#### **SLED GS00401**

110-240V 50/60Hz SMD 216 1036 3528 LEDs lm 65

Dimension(mm):1052ר84×92

Environmental Temperature:-20°C~60°C

Environmental Humidity:0%~95%

Material:Acrylic+Nylon

Driver:Included

Carton Dimensions(cm):25×25×113 20'/40'/40HQ(pcs):1628/3320/3884

#### **SLED GS00402**

Dimension(mm):1052ר84×92 Environmental Temperature:-20℃~60℃ Environmental Humidity:0%~95%

Material:Acrylic+Nylon

Driver:Included

Carton Dimensions(cm):25×25×113 20'/40'/40HQ(pcs):1628/3320/3884

### SLED GS00501

110-240V 50/60Hz 3528 288 LEDs W 1378 M 65 D 120° 1/4

Dimension(mm):1357×∅84×92
Environmental Temperature:-20℃~60℃
Environmental Humidity:0%~95%
Material:Acrylic+Nylon

Driver:Included

Carton Dimensions(cm):26×26×143.5 20'/40'/40HQ(pcs):1192/2428/2840

### **SLED GS00502**

Driver:Included

110-240V 50/60Hz SMD LEDs W 2687 M 65 D 120° 1/4

Dimension(mm):1357ר84×92 Environmental Temperature:-20℃~60℃ Environmental Humidity:0%~95% Material:Acrylic+Nylon

Carton Dimensions(cm):26×26×143.5 20'/40'/40HQ(pcs):1192/2428/2840

### **SLED GS00601**

110-240V 50/60Hz SMD 3528 SMD 1EDs W 1689 Im 65 Im 1/-/1

Dimension(mm):1657ר84×92
Environmental Temperature:-20℃~60℃
Environmental Humidity:0%~95%
Material:Acrylic+Nylon
Driver:Included

### **SLED GS00602**

Dimension(mm):1657ר84×92 Environmental Temperature:-20℃~60℃ Environmental Humidity:0%~95%

Material:Acrylic+Nylon Driver:Included

Carton Dimensions(cm):13.5×13.5×172 20'/40'/40HQ(pcs):934/1902/2225