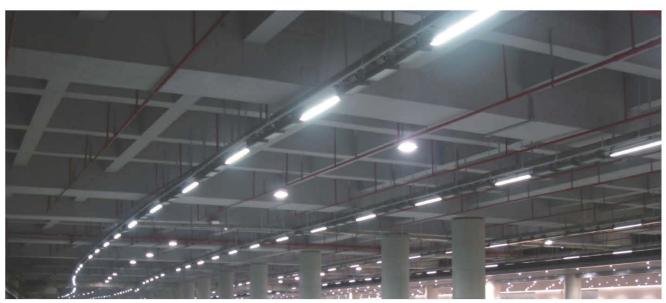

F Interference;

4. the output power is only 5mW, constitute a hazard to humans. Easy to be installed and using, compared to simplified microwave sensing controller in market, it adopt Hiperformance microprocessor integrated device, not only in high detection sensitivity, but in wide detection range, and it works definitely reliable, low felse slarm rate, can be worked in stable under the temperature of -25 - +45 degrees

#### Light sketch map for the lamp.

















## SLED GS00102

110-240V 3528 602 41 3600 65 120 6120 65

Environmental Temperature:-20℃~60℃ Environmental Humidity:0%~95% Material:PC Driver:Included





# **SLED GS00105**

110-240V 50/60Hz 3528 301 LEDs W 1900 65 D

Environmental Temperature:-20°C~60°C Environmental Humidity:0%~95% Material:PC Driver:Included

















# Specification

- Senslights LED has a brightness of an incandescent lamp but saves energy upto 90% compared to energy saving products, currently available in the market.
- 2. Life expectancy of LED is upto 50000 hrs. and maintenance free
- 3. Wide voltage range design 110 240V
- 4. Use of shades makes the light soft, no glare, no eye fatigue, improves work efficiency.
- 5. Eco friendly Driver
- 6. The shell is manufactured using light weight, corrosion resistant, water and dust proof materials

### The advantages as below

- 1. Continues to work during a power outage, fire accident, natural disaster etc.
- 2. Has automatic emergency function and will continue to work at 25-30% of the normal brightness, for more than 3 hours
- 3. Eco Friendly batteries are used for longer life