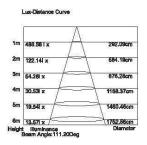

0'/40'/40HQ(pcs):934/1902/2225















#### **SLED GS00203**

110-240V 50/60Hz SMD 280 20 1900 Im 65

Environmental Temperature:-20°C~60°C
Environmental Humidity:0%~95%
Material:PC
Driver:Included
Carton Dimensions(cm):67×33.5×29
20'/40'/40HQ(pcs):4005/8163/9549





# **SLED GS00201**



Environmental Temperature:-20°C-60°C
Environmental Humidity:0%~95%
Material:PC
Driver:Included
Carton Dimensions(cm):67×33.5×29
20'/40'/40HQ(pcs):4005/8163/9549

















#### **SLED GS00204**

110-240V 50/60Hz SMD 3528 LEDs 1900 W lm

Environmental Temperature:-20 ℃~60 ℃ Environmental Humidity:0%~95% Material:PC

Driver:Included





### **SLED GS00102**

110-240V 50/60Hz SMD 144 LEDs 760 65 lm

Environmental Temperature:-20℃~60℃ Environmental Humidity:0%~95% Material:PC Driver:Included





# Specification

- 1. LED light with brightness of incandescent lamps with energy saving compared to about 90%, And energy-saving lamps on the market today compared to 50% saving.

- 2 LED life expectancy up to 50,000 hours, can achieve long-term maintenance-free.

  3. using the wide voltage design 110 ~ 240V.

  4. the use of shade makes the light softer glare, no glare, no eye fatigue caused by operations personnel, improve work efficiency;

- 5. Good electromagnetic compatibility of power will not cause pollution.
  6. shell use of lightweight materials, corrosion resistant, waterproof and dustproof.
  7. transparent pieces of plastic material imported bullet-proof, high transmittance, good shock resistance, make the lamps in a variety of harsh—environments to work properly.

#### Th