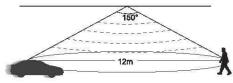

# The advantages of microwave sensor

- 1. non-contact detection; the detection range can be in 150 degree, the distance can be in 6m, and the sensitivity ≤20iux 2. Independent of temperature, humidity, noise, air, dust, light and other effects, suitable for harsh environments; 3. strong resistance to RF Interference;