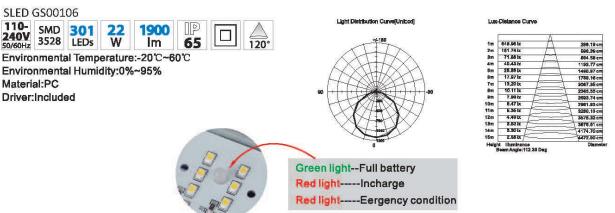

# **SLED GS00104**

110-240V 50/60Hz 3528 301 LEDs W 1900 F 120.

Environmental Temperature:-20℃~60℃ Environmental Humidity:0%~95%

Material:PC Driver:Included

### The advantages as below

- 1. Continues to work during a power outage, fire accident, natural disaster etc.
- 2. Has automatic emergency function and will continue to work at 25-30% of the normal brightness, for more than 3 hours
- 3. Eco Friendly batteries are used for longer life and safety
- 4. Efficient electric circuit design for reliable and reduced maintenance costs
- Protection from anti discharge, overcharging etc. and maintains a constant output under emergency state to ensure the stability of the LED.