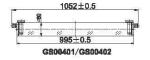

#### **SLED GS00401**

110-240V 50/60Hz SMD 216 1036 3528 LEDs lm 65

Dimension(mm):1052ר84×92

Environmental Temperature:-20°C~60°C

Environmental Humidity:0%~95%

Material:Acrylic+Nylon

Driver:Included

Carton Dimensions(cm):25×25×113 20'/40'/40HQ(pcs):1628/3320/3884

#### **SLED GS00402**

Dimension(mm):1052ר84×92 Environmental Temperature:-20℃~60℃ Environmental Humidity:0%~95%

Material:Acrylic+Nylon

Driver:Included

Carton Dimensions(cm):25×25×113 20'/40'/40HQ(pcs):1628/3320/3884