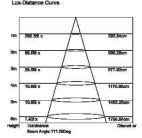

20℃~60℃
Environmental Humidity:0%~95%
Material:Acrylic+Nylon
Driver:Included

Carton Dimensions(cm):13.5×13.5×172 20'/40'/40HQ(pcs):934/1902/2225

### **SLED GS00602**



Dimension(mm):1657ר84×92 Environmental Temperature:-20℃~60℃ Environmental Humidity:0%~95%

Material:Acrylic+Nylon Driver:Included

Carton Dimensions(cm):13.5×13.5×172 20'/40'/40HQ(pcs):934/1902/2225















#### **SLED GS00203**

110-240V 50/60Hz SMD 280 20 1900 Im 65

Environmental Temperature:-20°C~60°C
Environmental Humidity:0%~95%
Material:PC
Driver:Included
Carton Dimensions(cm):67×33.5×29
20'/40'/40HQ(pcs):4005/8163/9549





# **SLED GS00201**



Environmental Temperature:-20°C-60°C
Environmental Humidity:0%~95%
Material:PC
Driver:Included
Carton Dimensions(cm):67×33.5×29
20'/40'/40HQ(pcs):4005/8163/9549

















#### **SLED GS00204**

110-240V 50/60Hz SMD 3528 LEDs 1900 W lm

Environmental Temperature:-20 ℃~60 ℃ Environmental Humidity:0%~95% Material:PC

Driver:Included





### **SLED GS00102**

110-240V 50/60Hz SMD 144 LEDs 760 65 lm

Environmental Temperature:-20℃~60℃ Environmental Humidity:0%~95% Material:PC Driver:Included





# Specification

- 1. LED light with brightness of incandescent lamps with energy saving compared to about 90%, And energy-saving lamps on the market today compared to 50% saving.

- 2 LED life expectancy up to 50,000 hours, can achieve long-term maintenance-free.

  3. using the wide voltage design 110 ~ 240V.

  4. the use of shade makes the light softer glare, no glare, no eye fatigue caused by operations personnel, improve work efficiency;

- 5. Good