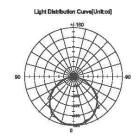

s(cm):26×26×143.5 20'/40'/40HQ(pcs):1192/2428/2840







### **SLED GS00601**

110-240V 50/60Hz SMD 3528 SMD 1EDs W 1689 Im 65 Im 1/-/1

Dimension(mm):1657ר84×92
Environmental Temperature:-20℃~60℃
Environmental Humidity:0%~95%
Material:Acrylic+Nylon
Driver:Included

Carton Dimensions(cm):13.5×13.5×172 20'/40'/40HQ(pcs):934/1902/2225

### **SLED GS00602**



Dimension(mm):1657ר84×92 Environmental Temperature:-20℃~60℃ Environmental Humidity:0%~95%

Material:Acrylic+Nylon Driver:Included

Carton Dimensions(cm):13.5×13.5×172 20'/40'/40HQ(pcs):934/1902/2225















#### **SLED GS00203**

110-240V 50/60Hz SMD 280 20 1900 Im 65

Environmental Temperature:-20°C~60°C
Environmental Humidity:0%~95%
Material:PC
Driver:Included
Carton Dimensions(cm):67×33.5×29
20'/40'/40HQ(pcs):4005/8163/9549





# **SLED GS00201**



Environmental Temperature:-20°C-60°C
Environmental Humidity:0%~95%
Material:PC
Driver:Included
Carton Dimensions(cm):67×33.5×29
20'/40'/40HQ(pcs):4005/8163/9549

















#### **SLED GS00204**

110-240V 50/60Hz SMD 3528 LEDs 1900 W lm

Environmental Temperature:-20 ℃~60 ℃ Environmental Humidity:0%~95% Material:PC

Driver:Included





### **SLED GS00102**

110-240V 50/60Hz SMD 144 LEDs 760 65 lm

Environmental Temperature:-20℃~60℃ Environmental Humidity:0%~95% Material:PC Driver:Included





# Specification

- 1. LED light with brightness of incandescent lamps with energy saving compared to about 90%, And energy-saving lamps on the market today compared to 50% saving.

- 2 LED life expectancy up to 50,000 hours, can achieve long-term maintenance-free.

  3