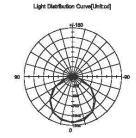

# **Normal Mode**



# **SLED GS00101**

110-240V 50/60Hz 3528 602 88 3600 Im 65 120

Environmental Temperature:-20°C~60°C Environmental Humidity:0%~95%

Material:PC Driver:Included





# **SLED GS00104**

110-240V 50/60Hz 3528 301 LEDs W 1900 F 120.

Environmental Temperature:-20℃~60℃ Environmental Humidity:0%~95%

Material:PC Driver:Included



















### SLED GS0031

110-240V 50/60Hz SMD 3528 LEDs

690±0.5 GS00301/GS00302

Im





Dimension(mm):747ר84×92

Environmental Temperature:-20°C~60°C

Environmental Humidity:0%~95%

Material:Acrylic+Nylon

Driver:Included

Carton Dimensions(cm):25×25×82.5 20'/40'/40HQ(pcs):2228/4536/5304



### SLED GS0032

110-240V 50/60Hz SMD 280 LEDs













Dimension(mm):747ר84×92

Environmental Temperature:-20℃~60℃

Environmental Humidity:0%~95%

Material:Acrylic+Nylon

Driver:Included

Carton Dimensions(cm):25×25×82.5 20'/40'/40HQ(pcs):2228/4536/5304







#### **SLED GS00401**

110-240V 50/60Hz SMD 216 1036 3528 LEDs lm 65

Dimension(mm):1052ר84×92

Environmental Temperature:-20°C~60°C

Environmental Humidity:0%~95%

Material:Acrylic+Nylon

Driver:Included

Carton Dimensions(cm):25