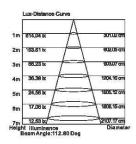

cm):26×26×143.5 20'/40'/40HQ(pcs):1192/2428/2840







### **SLED GS00601**

110-240V 50/60Hz SMD 3528 SMD 1EDs W 1689 Im 65 Im 1/-/1

Dimension(mm):1657ר84×92
Environmental Temperature:-20℃~60℃
Environmental Humidity:0%~95%
Material:Acrylic+Nylon
Driver:Included

Carton Dimensions(cm):13.5×13.5×172 20'/40'/40HQ(pcs):934/1902/2225

### **SLED GS00602**



Dimension(mm):1657ר84×92 Environmental Temperature:-20℃~60℃ Environmental Humidity:0%~95%

Material:Acrylic+Nylon Driver:Included

Carton Dimensions(cm):13.5×13.5×172 20'/40'/40HQ(pcs):934/1902/2225















#### **SLED GS00203**

110-240V 50/60Hz SMD 280 20 1900 Im 65

Environmental Temperature:-20°C~60°C
Environmental Humidity:0%~95%
Material:PC
Driver:Included
Carton Dimensions(cm):67×33.5×29
20'/40'/40HQ(pcs):4005/8163/9549





# **SLED GS00201**



Environmental Temperature:-20°C-60°C
Environmental Humidity:0%~95%
Material:PC
Driver:Included
Carton Dimensions(cm):67×33.5×29
20'/40'/40HQ(pcs):4005/8163/9549

















#### **SLED GS00204**

110-240V 50/60Hz SMD 3528 LEDs 1900 W lm

Environmental Temperature:-20 ℃~60 ℃ Environmental Humidity:0%~95% Material:PC

Driver:Included





### **SLED GS00102**

110-240V 50/60Hz SMD 144 LEDs 760 65 lm

Environmental Temperature:-20℃~60℃ Environmental Humidity:0%~95% Material:PC Driver:Included





# Specification

- 1. LED light with brightness of incandescent lamps with energy saving compared to about 90%, And energy-saving lamps on the market today compared to 50% saving.

- 2 LED life expectancy up to 50,000 hours, can achieve long-term maintenance-free.

  3.