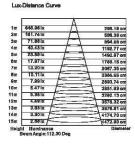

# **Normal Mode**



# **SLED GS00101**

110-240V 50/60Hz 3528 602 88 3600 Im 65 120

Environmental Temperature:-20°C~60°C Environmental Humidity:0%~95%

Material:PC Driver:Included





# **SLED GS00104**

110-240V 50/60Hz 3528 301 LEDs W 1900 F 120.

Environmental Temperature:-20℃~60℃ Environmental Humidity:0%~95%

Material:PC Driver:Included



















### SLED GS0031

110-240V 50/60Hz SMD 3528 LEDs

690±0.5 GS00301/GS00302

Im





Dimension(mm):747ר84×92

Environmental Temperature:-20°C~60°C

Environmental Humidity:0%~95%

Material:Acrylic+Nylon

Driver:Included

Carton Dimensions(cm):25×25×82.5 20'/40'/40HQ(pcs):2228/4536/5304



### SLED GS0032

110-240V 50/60Hz SMD 280 LEDs













Dimension(mm):747ר84×92

Environmental Temperature:-20℃~60℃

Environmental Humidity:0%~95%

Material:Acrylic+Nylon

Driver:Included

Carton Dimensions(cm):25×25×82.5 20'/40'/40HQ(pcs):2228/4536/5304







#### **SLED GS00401**

110-240V 50/60Hz SMD 216 1036 3528 LEDs lm 65

Dimension(mm):1052ר84×92

Environmental Temperature:-20°C~60°C

Environmental Humidity:0%~95%

Material:Acrylic+Nylon

Driver:Included

Carton Dimensions(cm):25×2