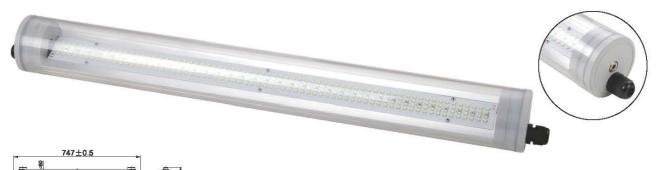

### SLED GS0031

110-240V 50/60Hz SMD 3528 LEDs

690±0.5 GS00301/GS00302

Im

Dimension(mm):747ר84×92

Environmental Temperature:-20°C~60°C

Environmental Humidity:0%~95%

Material:Acrylic+Nylon

Driver:Included

Carton Dimensions(cm):25×25×82.5 20'/40'/40HQ(pcs):2228/4536/5304

### SLED GS0032

110-240V 50/60Hz SMD 280 LEDs

Dimension(mm):747ר84×92

Environmental Temperature:-20℃~60℃

Environmental Humidity:0%~95%

Material:Acrylic+Nylon

Driver:Included

Carton Dimensions(cm):25×25×82.5 20'/40'/40HQ(pcs):2228/4536/5304

#### **SLED GS00401**

110-240V 50/60Hz SMD 216 1036 3528 LEDs lm 65

Dimension(mm):1052ר84×92

Environmental Temperature:-20°C~60°C

Environmental Humidity:0%~95%

Material:Acrylic+Nylon

Driver:Included

Carton Dimensions(cm):25×25×113 20'/40'/40HQ(pcs):1628/3320/3884

#### **SLED GS00402**

Dimension(mm):1052ר84×92 Environmental Temperature:-20℃~60℃ Environmental Humidity:0%~95%

Material:Acrylic+Nylon

Driver:Included

Carton Dimensions(cm):25×25×113 20'/40'/40HQ(pcs):1628/3320/3884

### SLED GS00501

110-240V 50/60Hz 3528 288 LEDs W 1378 M 65 D 120° 1/4

Dimension(mm):1357×∅84×92
Environmental Temperature:-20℃~60℃
Environmental Humidity:0%~95%
Material:Acrylic+Nylon

Driver:Included

Carton Dimensions(cm):26×26×143.5 20'/40'/40HQ(pcs):1192/2428/2840

### **SLED GS00502**

Driver:Included

110-240V 50/60Hz SMD LEDs W 2687 M 65 D 120° 1/4

Dimension(mm):1357ר84×92 Environmental Temperature:-20℃~60℃ Environmental Humidity:0%~95% Material:Acrylic+Nylon

Carton Dimensions(cm):26×26×143.5 20'/40'/40HQ(pcs):1192/2428/2840

### **SLED GS00601**

110-240V 50/60Hz SMD 3528 SMD 1EDs W 1689 Im 65 Im 1/-/1

Dimension(mm):1657ר84×92
Environmental Temperature:-20℃~60℃
Environmental Humidity:0%~95%
Material:Acrylic+Nylon
Driver:Included

### **SLED GS00602**

Dimension(mm):1657ר84×92 Environmental Temperature:-20℃~60℃ Environmental Humidity:0%~95%

Material:Acrylic+Nylon Driver:Included

Carton Dimensions(cm):13.5×13.5×172 20'/40'/40HQ(pcs):934/1902/2225