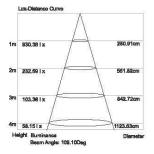

### SLED GS00501

110-240V 50/60Hz 3528 288 LEDs W 1378 M 65 D 120° 1/4

Dimension(mm):1357×∅84×92
Environmental Temperature:-20℃~60℃
Environmental Humidity:0%~95%
Material:Acrylic+Nylon

Driver:Included

Carton Dimensions(cm):26×26×143.5 20'/40'/40HQ(pcs):1192/2428/2840