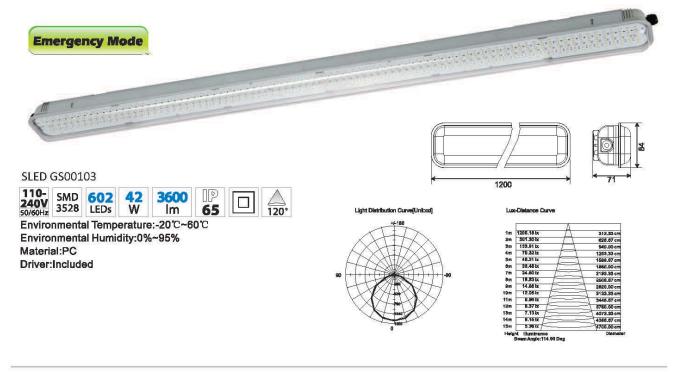

## SLED GS00102

110-240V 3528 602 41 3600 65 120 6120 65

Environmental Temperature:-20℃~60℃ Environmental Humidity:0%~95% Material:PC Driver:Included