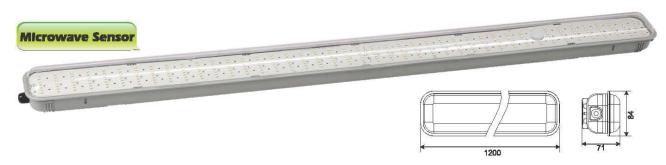

### **SLED GS00601**

110-240V 50/60Hz SMD 3528 SMD 1EDs W 1689 Im 65 Im 1/-/1

Dimension(mm):1657ר84×92
Environmental Temperature:-20℃~60℃
Environmental Humidity:0%~95%
Material:Acrylic+Nylon
Driver:Included

Carton Dimensions(cm):13.5×13.5×172 20'/40'/40HQ(pcs):934/1902/2225