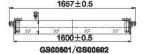

### **SLED GS00601**

110-240V 50/60Hz SMD 3528 SMD 1EDs W 1689 Im 65 Im 1/-/1

Dimension(mm):1657ר84×92
Environmental Temperature:-20℃~60℃
Environmental Humidity:0%~95%
Material:Acrylic+Nylon
Driver:Included

### **SLED GS00602**

Dimension(mm):1657ר84×92 Environmental Temperature:-20℃~60℃ Environmental Humidity:0%~95%

Material:Acrylic+Nylon Driver:Included

Carton Dimensions(cm):13.5×13.5×172 20'/40'/40HQ(pcs):934/1902/2225