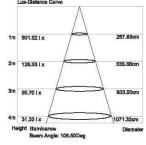

-20°C~60°C Environmental Humidity:0%~95%

Material:PC Driver:Included





# **SLED GS00104**

110-240V 50/60Hz 3528 301 LEDs W 1900 F 120.

Environmental Temperature:-20℃~60℃ Environmental Humidity:0%~95%

Material:PC Driver:Included



















### SLED GS0031

110-240V 50/60Hz SMD 3528 LEDs

690±0.5 GS00301/GS00302

Im





Dimension(mm):747ר84×92

Environmental Temperature:-20°C~60°C

Environmental Humidity:0%~95%

Material:Acrylic+Nylon

Driver:Included

Carton Dimensions(cm):25×25×82.5 20'/40'/40HQ(pcs):2228/4536/5304



### SLED GS0032

110-240V 50/60Hz SMD 280 LEDs













Dimension(mm):747ר84×92

Environmental Temperature:-20℃~60℃

Environmental Humidity:0%~95%

Material:Acrylic+Nylon

Driver:Included

Carton Dimensions(cm):25×25×82.5 20'/40'/40HQ(pcs):2228/4536/5304







#### **SLED GS00401**

110-240V 50/60Hz SMD 216 1036 3528 LEDs lm 65

Dimension(mm):1052ר84×92

Environmental Temperature:-20°C~60°C

Environmental Humidity:0%~95%

Material:Acrylic+Nylon

Driver:Included

Carton Dimensions(cm):25×25×113 20'/40'/40HQ(pcs):1628/3320/3884

#### **SLED GS00402**



Dimension(mm):1052ר84×92 Environmental Temperature:-20℃~60℃ Environmental Humidity:0%~95%

Material:Acrylic+Nylon

Driver:Included

Carton Dimensions(cm):25×25×113 20'/40'/40HQ(pcs):1628/3320/3884











### SLED GS00501

110-240V 50/60Hz 3528 288 LEDs W 1378 M 65 D 120° 1/4

Dimension(mm):1357×∅84×92
Environmental Temperature:-20℃~60℃
Environmental Humidity:0%~95%
Material:Acrylic+Nylon

Driver:Included

Carton Dimensions(cm):26×26×143.5 20'/40'/40HQ(pcs):1192/2428/2840



### **SLED GS0