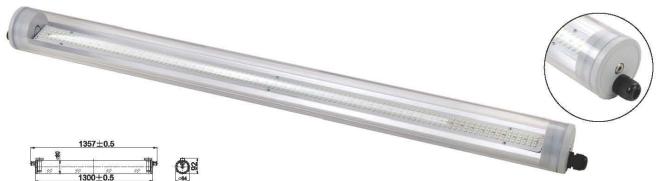

### SLED GS00501

110-240V 50/60Hz 3528 288 LEDs W 1378 M 65 D 120° 1/4

Dimension(mm):1357×∅84×92
Environmental Temperature:-20℃~60℃
Environmental Humidity:0%~95%
Material:Acrylic+Nylon

Driver:Included

Carton Dimensions(cm):26×26×143.5 20'/40'/40HQ(pcs):1192/2428/2840

### **SLED GS00502**

Driver:Included

110-240V 50/60Hz SMD LEDs W 2687 M 65 D 120° 1/4

Dimension(mm):1357ר84×92 Environmental Temperature:-20℃~60℃ Environmental Humidity:0%~95% Material:Acrylic+Nylon

Carton Dimensions(cm):26×26×143.5 20'/40'/40HQ(pcs):1192/2428/2840