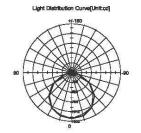

# **Normal Mode**



# **SLED GS00101**

110-240V 50/60Hz 3528 602 88 3600 Im 65 120

Environmental Temperature:-20°C~60°C Environmental Humidity:0%~95%

Material:PC Driver:Included





# **SLED GS00104**

110-240V 50/60Hz 3528 301 LEDs W 1900 F 120.

Environmental Temperature:-20℃~60℃ Environmental Humidity:0%~95%

Material:PC Driver:Included



















### SLED GS0031

110-240V 50/60Hz SMD 3528 LEDs

690±0.5 GS00301/GS00302

Im





Dimension(mm):747ר84×92

Environmental Temperature:-20°C~60°C

Environmental Humidity:0%~95%

Material:Acrylic+Nylon

Driver:Included

Carton Dimensions(cm):25×25×82.5 20'/40'/40HQ(pcs):2228/4536/5304



### SLED GS0032

110-240V 50/60Hz SMD 280 LEDs













Dimension(mm):747ר84×92

Environmental Temperature:-20℃~60℃

Environmental Humidity:0%~95%

Material:Acrylic+Nylon

Driver:Included

Carton Dimensions(cm):25×25×82.5 20'/40'/40HQ(pcs):2228/4536/5304







#### **SLED GS00401**

110-240V 50/60Hz SMD 216 1036 3528 LEDs lm