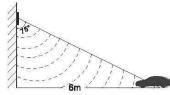

#### The difference between microwave and infrared

The infrared sensor is used for detecting the infrared given by the people or other objects, but it might detected to be false, it is a passive detection.

While the microwave is proactive detection, emitting an electromagnetic wave in active, when people or the objects move to the area of electromagnetic wave, the electromagnetic wave is interference and reflection, when receiving the electromagnetic waves in changes, and thus it has been detected!