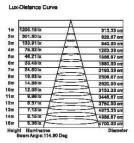

# **Normal Mode**



# **SLED GS00101**

110-240V 50/60Hz 3528 602 88 3600 Im 65 120

Environmental Temperature:-20°C~60°C Environmental Humidity:0%~95%

Material:PC Driver:Included





# **SLED GS00104**

110-240V 50/60Hz 3528 301 LEDs W 1900 F 120.

Environmental Temperature:-20℃~60℃ Environmental Humidity:0%~95%

Material:PC Driver:Included



















### SLED GS0031

110-240V 50/60Hz SMD 3528 LEDs

690±0.5 GS00301/GS00302

Im





Dimension(mm):747ר84×92

Environmental Temperature:-20°C~60°C

Environmental Humidity:0%~95%

Material:Acrylic+Nylon

Driver:Included

Carton Dimensions(cm):25×25×82.5 20'/40'/40HQ(pcs):2228/4536/5304



### SLED GS0032

110-240V 50/60Hz SMD 280 LEDs













Dimension(mm):747ר84×92

Environmental Temperature:-20℃~60℃

Environmental Humidity:0%~95%

Material:Acrylic+Nylon

Driver:Included

Carton Dimensions(cm):25×25×82.5 20'/40'/40HQ(pcs):2228/4536/5304







#### **SLED GS00401**

110-240V 50/60Hz SMD 216 1036 3528 LEDs lm 6