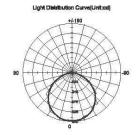

sion(mm):1657ר84×92 Environmental Temperature:-20℃~60℃ Environmental Humidity:0%~95%

Material:Acrylic+Nylon Driver:Included

Carton Dimensions(cm):13.5×13.5×172 20'/40'/40HQ(pcs):934/1902/2225















#### **SLED GS00203**

110-240V 50/60Hz SMD 280 20 1900 Im 65

Environmental Temperature:-20°C~60°C
Environmental Humidity:0%~95%
Material:PC
Driver:Included
Carton Dimensions(cm):67×33.5×29
20'/40'/40HQ(pcs):4005/8163/9549





# **SLED GS00201**



Environmental Temperature:-20°C-60°C
Environmental Humidity:0%~95%
Material:PC
Driver:Included
Carton Dimensions(cm):67×33.5×29
20'/40'/40HQ(pcs):4005/8163/9549

















#### **SLED GS00204**

110-240V 50/60Hz SMD 3528 LEDs 1900 W lm

Environmental Temperature:-20 ℃~60 ℃ Environmental Humidity:0%~95% Material:PC

Driver:Included





### **SLED GS00102**

110-240V 50/60Hz SMD 144 LEDs 760 65 lm

Environmental Temperature:-20℃~60℃ Environmental Humidity:0%~95% Material:PC Driver:Included





# Specification

- 1. LED light with brightness of incandescent lamps with energy saving compared to about 90%, And energy-saving lamps on the market today compared to 50% saving.

- 2 LED life expectancy up to 50,000 hours, can achieve long-term maintenance-free.

  3. using the wide voltage design 110 ~ 240V.

  4. the use of shade makes the light softer glare, no glare, no eye fatigue caused by operations personnel, improve work efficiency;

- 5. Good electromagnetic compatibility of power will not cause pollution.
  6. shell use of lightweight materials, corrosion resistant, waterproof and dustproof.
  7. transparent pieces