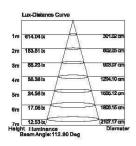

on(mm):1657ר84×92 Environmental Temperature:-20℃~60℃ Environmental Humidity:0%~95%

Material:Acrylic+Nylon Driver:Included

Carton Dimensions(cm):13.5×13.5×172 20'/40'/40HQ(pcs):934/1902/2225















#### **SLED GS00203**

110-240V 50/60Hz SMD 280 20 1900 Im 65

Environmental Temperature:-20°C~60°C
Environmental Humidity:0%~95%
Material:PC
Driver:Included
Carton Dimensions(cm):67×33.5×29
20'/40'/40HQ(pcs):4005/8163/9549





# **SLED GS00201**



Environmental Temperature:-20°C-60°C
Environmental Humidity:0%~95%
Material:PC
Driver:Included
Carton Dimensions(cm):67×33.5×29
20'/40'/40HQ(pcs):4005/8163/9549

















#### **SLED GS00204**

110-240V 50/60Hz SMD 3528 LEDs 1900 W lm

Environmental Temperature:-20 ℃~60 ℃ Environmental Humidity:0%~95% Material:PC

Driver:Included





### **SLED GS00102**

110-240V 50/60Hz SMD 144 LEDs 760 65 lm

Environmental Temperature:-20℃~60℃ Environmental Humidity:0%~95% Material:PC Driver:Included





# Specification

- 1. LED light with brightness of incandescent lamps with energy saving compared to about 90%, And energy-saving lamps on the market today compared to 50% saving.

- 2 LED life expectancy up to 50,000 hours, can achieve long-term maintenance-free.

  3. using the wide voltage design 110 ~ 240V.

  4. the use of shade makes the light softer glare, no glare, no eye fatigue caused by operations personnel, improve work efficiency;

- 5. Good electromagnetic compatibility of power will not cause pollution.
  6. shell use of lightweight materials, corrosion resistant, waterproof and dustproof.
  7. transparent pieces o