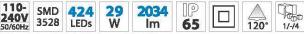

#### **SLED GS00401**

110-240V 50/60Hz SMD 216 1036 3528 LEDs lm 65

Dimension(mm):1052ר84×92

Environmental Temperature:-20°C~60°C

Environmental Humidity:0%~95%

Material:Acrylic+Nylon

Driver:Included

Carton Dimensions(cm):25×25×113 20'/40'/40HQ(pcs):1628/3320/3884