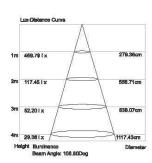

### **SLED GS00601**

110-240V 50/60Hz SMD 3528 SMD 1EDs W 1689 Im 65 Im 1/-/1

Dimension(mm):1657ר84×92
Environmental Temperature:-20℃~60℃
Environmental Humidity:0%~95%
Material:Acrylic+Nylon
Driver:Included

Carton Dimensions(cm):13.5×13.5×172 20'/40'/40HQ(pcs):934/1902/2225