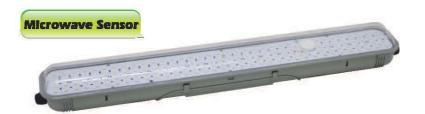

#### The difference between microwave and infrared

The infrared sensor is used for detecting the infrared given by the people or other objects, but it might detected to be false, it is a passive detection.

While the microwave is proactive detection, emitting an electromagnetic wave in active, when people or the objects move to the area of electromagnetic wave, the electromagnetic wave is interference and reflection, when receiving the electromagnetic waves in changes, and thus it has been detected!

# The advantages of microwave sensor

- 1. non-contact detection; the detection range can be in 150 degree, the distance can be in 6m, and the sensitivity ≤20iux 2. Independent of temperature, humidity, noise, air, dust, light and other effects, suitable for harsh environments; 3. strong resistance to RF Interference;

4. the output power is only 5mW, constitute a hazard to humans. Easy to be installed and using, compared to simplified microwave sensing controller in market, it adopt Hiperformance microprocessor integrated device, not only in high detection sensitivity, but in wide detection range, and it works definitely reliable, low felse slarm rate, can be worked in stable under the temperature of -25 - +45 degrees